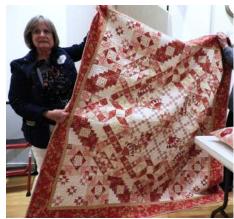

Program: We had four guild members introduced by Sandy Dunning who shared their quilting stories and a trunk show of their quilts: Susan Richter, Susan Gnatt, Kelly Bauer, and Sheila Peters.

Fundraising: Kate Lane reported that she is continuing to collect T-shirts from local breweries for a fundraising quilt. She is also planning a Frederick flag quilt.