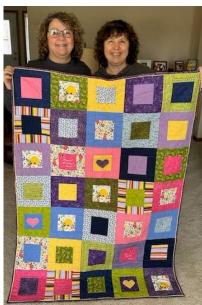

Show and Tell: Members brought and shared items that relate in some way to Valentine's Day, as well as regular Show and Tell.

Three door prizes were drawn and awarded including a special bundle of 5 inch squares brought by members and a charm pack donated by Fran Scher.