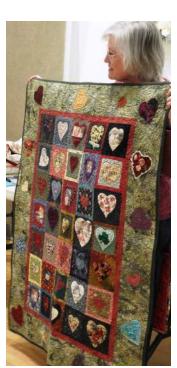

Show and Tell: Members brought and shared items that relate in some way to Valentine's Day, as well as regular Show and Tell.

Three door prizes were drawn and awarded including a special bundle of 5 inch squares brought by members and a charm pack donated by Fran Scher.