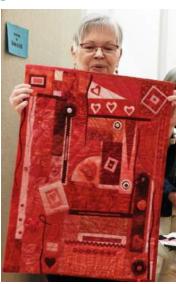

Show and Tell: Members brought and shared items that relate in some way to Valentine's Day, as well as regular Show and Tell.

Three door prizes were drawn and awarded including a special bundle of 5 inch squares brought by members and a charm pack donated by Fran Scher.