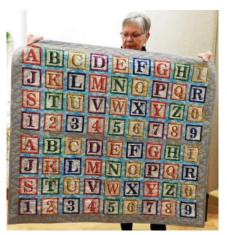

Show and Tell: Members brought and shared items that relate in some way to Valentine's Day, as well as regular Show and Tell.

Three door prizes were drawn and awarded including a special bundle of 5 inch squares brought by members and a charm pack donated by Fran Scher.