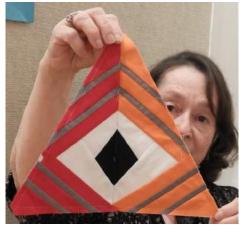

Show and Tell: Members brought and shared items that relate in some way to Valentine's Day, as well as regular Show and Tell.

Three door prizes were drawn and awarded including a special bundle of 5 inch squares brought by members and a charm pack donated by Fran Scher.