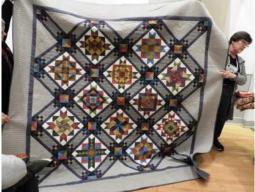

Program: We had four guild members introduced by Sandy Dunning who shared their quilting stories and a trunk show of their quilts: Susan Richter, Susan Gnatt, Kelly Bauer, and Sheila Peters.

Fundraising: Kate Lane reported that she is continuing to collect T-shirts from local breweries for a fundraising quilt. She is also planning a Frederick flag quilt.