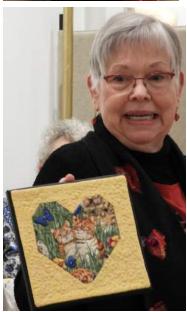

Show and Tell: Members brought and shared items that relate in some way to Valentine's Day, as well as regular Show and Tell.

Three door prizes were drawn and awarded including a special bundle of 5 inch squares brought by members and a charm pack donated by Fran Scher.