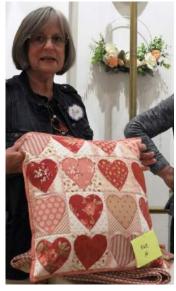

Program: We had four guild members introduced by Sandy Dunning who shared their quilting stories and a trunk show of their quilts: Susan Richter, Susan Gnatt, Kelly Bauer, and Sheila Peters.

Fundraising: Kate Lane reported that she is continuing to collect T-shirts from local breweries for a fundraising quilt. She is also planning a Frederick flag quilt.

Show and Tell: Members brought and shared items that relate in some way to Valentine's Day, as well as regular Show and Tell.

Three door prizes were drawn and awarded including a special bundle of 5 inch squares brought by members and a charm pack donated by Fran Scher.