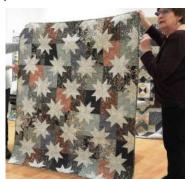

Program: We had four guild members introduced by Sandy Dunning who shared their quilting stories and a trunk show of their quilts: Susan Richter, Susan Gnatt, Kelly Bauer, and Sheila Peters.

Fundraising: Kate Lane reported that she is continuing to collect T-shirts from local breweries for a fundraising quilt. She is also planning a Frederick flag quilt.