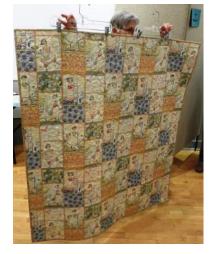

Show and Tell: Members brought and shared items that relate in some way to Valentine's Day, as well as regular Show and Tell.

Three door prizes were drawn and awarded including a special bundle of 5 inch squares brought by members and a charm pack donated by Fran Scher.