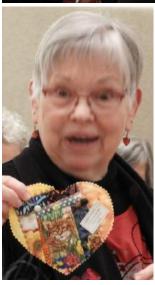

Show and Tell: Members brought and shared items that relate in some way to Valentine's Day, as well as regular Show and Tell.

Three door prizes were drawn and awarded including a special bundle of 5 inch squares brought by members and a charm pack donated by Fran Scher.