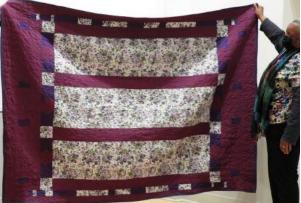

Program: We had four guild members introduced by Sandy Dunning who shared their quilting stories and a trunk show of their quilts: Susan Richter, Susan Gnatt, Kelly Bauer, and Sheila Peters.

Fundraising: Kate Lane reported that she is continuing to collect T-shirts from local breweries for a fundraising quilt. She is also planning a Frederick flag quilt.