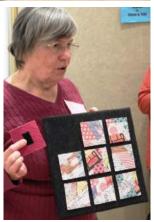

Program: We had four guild members introduced by Sandy Dunning who shared their quilting stories and a trunk show of their quilts: Susan Richter, Susan Gnatt, Kelly Bauer, and Sheila Peters.

Fundraising: Kate Lane reported that she is continuing to collect T-shirts from local breweries for a fundraising quilt. She is also planning a Frederick flag quilt.