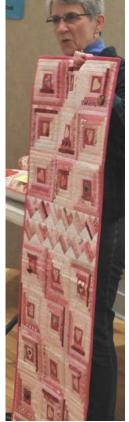

Program: We had four guild members introduced by Sandy Dunning who shared their quilting stories and a trunk show of their quilts: Susan Richter, Susan Gnatt, Kelly Bauer, and Sheila Peters.

Fundraising: Kate Lane reported that she is continuing to collect T-shirts from local breweries for a fundraising quilt. She is also planning a Frederick flag quilt.