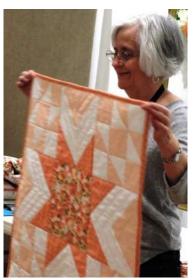

Program: We had four guild members introduced by Sandy Dunning who shared their quilting stories and a trunk show of their quilts: Susan Richter, Susan Gnatt, Kelly Bauer, and Sheila Peters.

Fundraising: Kate Lane reported that she is continuing to collect T-shirts from local breweries for a fundraising quilt. She is also planning a Frederick flag quilt.