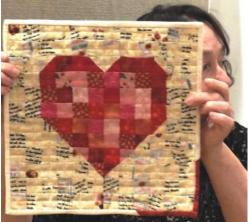

Show and Tell: Members brought and shared items that relate in some way to Valentine's Day, as well as regular Show and Tell.

Three door prizes were drawn and awarded including a special bundle of 5 inch squares brought by members and a charm pack donated by Fran Scher.