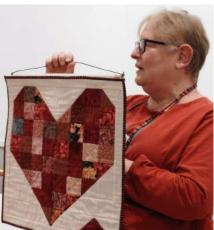

Show and Tell: Members brought and shared items that relate in some way to Valentine's Day, as well as regular Show and Tell.

Three door prizes were drawn and awarded including a special bundle of 5 inch squares brought by members and a charm pack donated by Fran Scher.