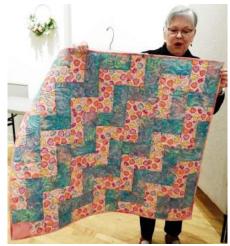

Show and Tell: Members brought and shared items that relate in some way to Valentine's Day, as well as regular Show and Tell.

Three door prizes were drawn and awarded including a special bundle of 5 inch squares brought by members and a charm pack donated by Fran Scher.