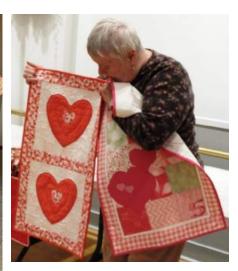

Show and Tell: Members brought and shared items that relate in some way to Valentine's Day, as well as regular Show and Tell.

Three door prizes were drawn and awarded including a special bundle of 5 inch squares brought by members and a charm pack donated by Fran Scher.