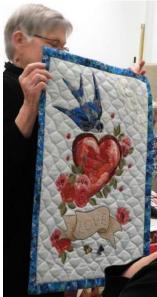

Show and Tell: Members brought and shared items that relate in some way to Valentine's Day, as well as regular Show and Tell.

Three door prizes were drawn and awarded including a special bundle of 5 inch squares brought by members and a charm pack donated by Fran Scher.