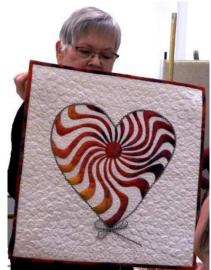

Show and Tell: Members brought and shared items that relate in some way to Valentine's Day, as well as regular Show and Tell.

Three door prizes were drawn and awarded including a special bundle of 5 inch squares brought by members and a charm pack donated by Fran Scher.