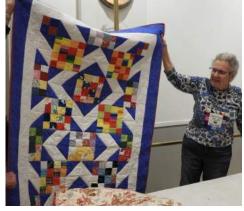

Program: We had four guild members introduced by Sandy Dunning who shared their quilting stories and a trunk show of their quilts: Susan Richter, Susan Gnatt, Kelly Bauer, and Sheila Peters.

Fundraising: Kate Lane reported that she is continuing to collect T-shirts from local breweries for a fundraising quilt. She is also planning a Frederick flag quilt.