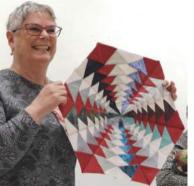

Program: We had four guild members introduced by Sandy Dunning who shared their quilting stories and a trunk show of their quilts: Susan Richter, Susan Gnatt, Kelly Bauer, and Sheila Peters.

Fundraising: Kate Lane reported that she is continuing to collect T-shirts from local breweries for a fundraising quilt. She is also planning a Frederick flag quilt.