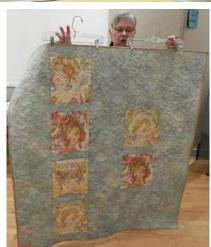

Show and Tell: Members brought and shared items that relate in some way to Valentine's Day, as well as regular Show and Tell.

Three door prizes were drawn and awarded including a special bundle of 5 inch squares brought by members and a charm pack donated by Fran Scher.