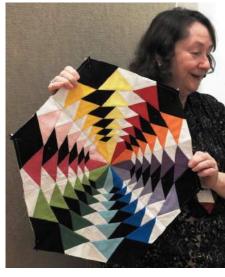

Program: We had four guild members introduced by Sandy Dunning who shared their quilting stories and a trunk show of their quilts: Susan Richter, Susan Gnatt, Kelly Bauer, and Sheila Peters.

Fundraising: Kate Lane reported that she is continuing to collect T-shirts from local breweries for a fundraising quilt. She is also planning a Frederick flag quilt.