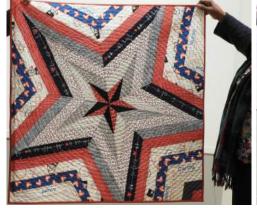

Program: We had four guild members introduced by Sandy Dunning who shared their quilting stories and a trunk show of their quilts: Susan Richter, Susan Gnatt, Kelly Bauer, and Sheila Peters.

Fundraising: Kate Lane reported that she is continuing to collect T-shirts from local breweries for a fundraising quilt. She is also planning a Frederick flag quilt.