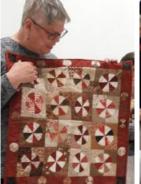

Program: We had four guild members introduced by Sandy Dunning who shared their quilting stories and a trunk show of their quilts: Susan Richter, Susan Gnatt, Kelly Bauer, and Sheila Peters.

Fundraising: Kate Lane reported that she is continuing to collect T-shirts from local breweries for a fundraising quilt. She is also planning a Frederick flag quilt.